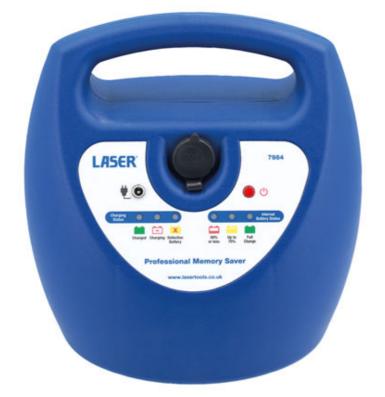

## **Professional Memory Saver**

Compact memory saver unit designed to maintain the memory of the on-board computer to prevent loss of data or codes when the car battery is disconnected, helping to eliminate the requirement for reprogramming.

## **Additional Information**

- Support voltage can be delivered via auxiliary power socket connector or OBDII 16pin connector.
- · 240v AC charger included.
- · Rechargeable internal battery with easy to read battery power and charging status indicator.
- Ideal for use on the road. Dimensions: 245 x 245 x 180mm. Secure cable storage in the rear of the case.
- Internal 4A resetable fuse. CE & UKCA compliant. NOTE: before use ensure all vehicles systems are off and keys removed from the vehicles.