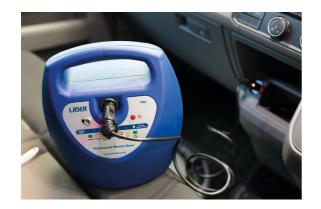

## **Additional Information**

- Support voltage can be delivered via auxiliary power socket connector or OBDII 16pin connector.
- · 240v AC charger included.
- · Rechargeable internal battery with easy to read battery power and charging status indicator.
- Ideal for use on the road. Dimensions: 245 x 245 x 180mm. Secure cable storage in the rear of the case.
- Internal 4A resetable fuse. CE & UKCA compliant. NOTE: before use ensure all vehicles systems are off and keys removed from the vehicles.