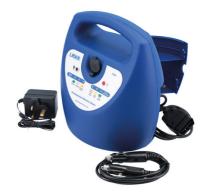

## **Additional Information**

- Support voltage can be delivered via auxiliary power socket connector or OBDII 16pin connector.
- · 240v AC charger included.
- · Rechargeable internal battery with easy to read battery power and charging status indicator.
- Ideal for use on the road. Dimensions: 245 x 245 x 180mm. Secure cable storage in the rear of the case.
- Internal 4A resetable fuse. CE & UKCA compliant. NOTE: before use ensure all vehicles systems are off and keys removed from the vehicles.