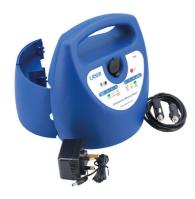

## **Professional Memory Saver**

Compact memory saver unit designed to maintain the memory of the on-board computer to prevent loss of data or codes when the car battery is disconnected, helping to eliminate the requirement for reprogramming.

## **Additional Information**

- Support voltage can be delivered via auxiliary power socket connector or OBDII 16pin connector.
- · 240v AC charger included.
- · Rechargeable internal battery with easy to read battery power and charging status indicator.
- Ideal for use on the road. Dimensions: 245 x 245 x 180mm. Secure cable storage in the rear of the case.
- Internal 4A resetable fuse. CE & UKCA compliant. NOTE: before use ensure all vehicles systems are off and keys removed from the vehicles.