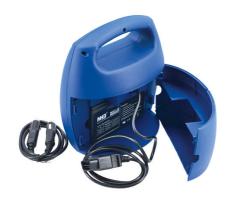

## **Additional Information**

- Support voltage can be delivered via auxiliary power socket connector or OBDII 16pin connector.
- · 240v AC charger included.
- · Rechargeable internal battery with easy to read battery power and charging status indicator.
- Ideal for use on the road. Dimensions: 245 x 245 x 180mm. Secure cable storage in the rear of the case.
- Internal 4A resetable fuse. CE & UKCA compliant. NOTE: before use ensure all vehicles systems are off and keys removed from the vehicles.